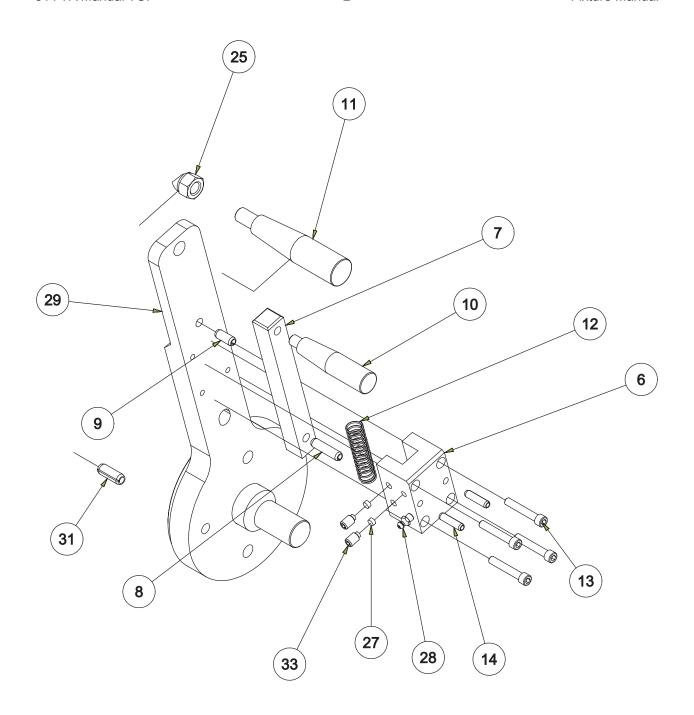

THERE IS A MINIMUM ORDER OF \$25.00

DETAIL A

| 514-7A BLOCK HOLD DOWN FIXTURE ASSEMBLY - HONE |     |             |                                                  |  |
|------------------------------------------------|-----|-------------|--------------------------------------------------|--|
| ITEM                                           | QTY | PART NUMBER | DESCRIPTION                                      |  |
| 1                                              | 2   | 514-7-13    | BLOCK, FLANGE, BLOCK HOLDDOWN FIXTURE            |  |
| 2                                              | 2   | 514-3-72A   | PIN, SPRING RETAINER, BLOCK HOLD DOWN FIXTURE    |  |
| 3                                              | 1   | 514-3-34A   | SPRING, EXTENSION - BLOCK HOLD DOWN FIXTURE      |  |
| 4                                              | 2   | MF-165      | 1/2-13UNC HEX NUT                                |  |
| 5                                              | 4   | MF-39       | 7/16-14UNC x 1" LG. S.H.C.S.                     |  |
| 6                                              | 1   | 514-3-56A   | INDEX PIN SUPPORT - BLOCK HOLD DOWN FIXTURE HONE |  |
| 7                                              | 1   | 514-7-9B    | INDEX PIN - BLOCK HOLD DOWN FIXTURE - HONE       |  |
| 8                                              | 1   | MF-227A     | 5/16" x 1-1/4" LG. ROLL PIN                      |  |
| 9                                              | 1   | MF-227B     | 5/16" x 3/4" LG. ROLL PIN                        |  |
| 10                                             | 1   | 514-3-58A   | HANDLE, INDEX - BLOCK HOLD DOWN FIXTURE - HONE   |  |
| 11                                             | 1   | 514-3-59B   | HANDLE, PIVOT ARM - BLOCK HOLD DOWN FIXTURE &    |  |
|                                                |     |             | V6/V8 AIR FIXTURE                                |  |
| 12                                             | 1   | 514-3-70    | SPRING, HANDLE RETURN                            |  |
| 13                                             | 4   | MF-17       | 1/4-20UNC x 1-1/2" LG. S.H.C.S.                  |  |
| 14                                             | 2   | MF-226      | 1/4" x 1" LG. ROLL PIN                           |  |
| 15                                             | 1   | MF-46A      | 5/8-11UNC x 1-1/2" LG. S.H.C.S.                  |  |
| 16                                             | 1   | MF-166      | 5/8-11UNC HEX NUT                                |  |
| 17                                             | 2   | 7223        | CLAMP ASSEMBLY - MANUAL V6/V8 COMB. FIXTURE      |  |
| 18                                             | 4   | 514-7-21    | Bellville Spring                                 |  |
| 19                                             | 2   | 514-7-22A   | 5/8 x 3/4" LG. SOCKET SHOULDER SCREW             |  |
| 20                                             | 2   | 514-7-10A   | CLAMP ARM (MACHINING), BLOCK HOLD DOWN FIXTURE - |  |
|                                                |     |             | HONE                                             |  |
| 21                                             | 2   | 514-7-1C    | WASHER, HOLDDOWN - BLOCK HOLDDOWN FIXTURE -      |  |
|                                                |     |             | HONE                                             |  |
| 22                                             | 2   | MF-32       | S.H.C.S.3/8 - 16 UNC - 1 1/4                     |  |
| 23                                             | 1   | 514-7-1E    | MAIN FRAME REDESIGN (MACHINING)                  |  |
| 24                                             | 2   | 514-7-15    | SUPPORT, BLOCK - BLOCK HOLD DOWN FIXTURE         |  |
| 25                                             | 1   | 514-3-59C   | 1/2-13UNC ACORN NUT                              |  |
| 26                                             | 1   | 514-7-14B   | BAR, CLAMP - HOLD DOWN FIXTURE                   |  |
| 27                                             | 2   | 514-3-56B   | TERCITE PAD                                      |  |
| 28                                             | 1   | MF-189      | STRAIGHT GREASE FITTING                          |  |
| 29                                             | 1   | 514-7-3D    | MANUAL CRADLE HANDLE (MACHINING), HONE           |  |
| 30                                             | 1   | 514-13-14C  | H70 - FIXTURE CRADLE MACHINING                   |  |
| 31                                             | 1   | MF-229B     | 3/8" x 1" LG. ROLL PIN                           |  |
| 32                                             | 2   | 650-4-49    | M14x2 x 25                                       |  |
| 33                                             | 2   | 7212C       | 5/16-18UNC x .50" LG. SOCKET HALF DOG SET SCREW  |  |
| 34                                             | 2   | 7210C       | PIN, GUIDE ROTTLER LEVELING TABLE                |  |