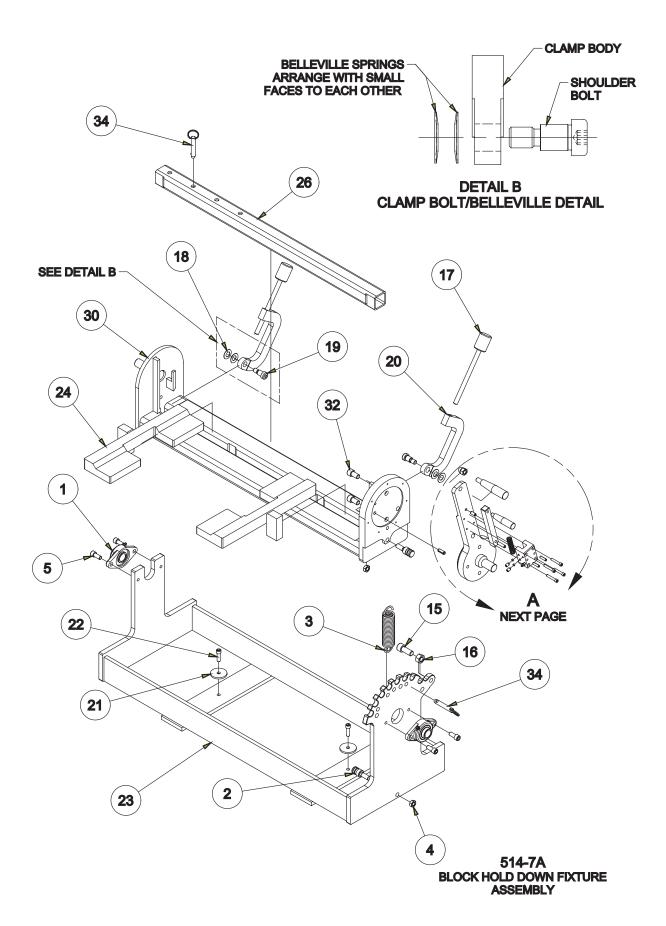

THERE IS A MINIMUM ORDER OF \$25.00

DETAIL A

| 514-7A BLOCK HOLD DOWN FIXTURE ASSEMBLY - HONE |     |             |                                                  |  |
|------------------------------------------------|-----|-------------|--------------------------------------------------|--|
| ITEM                                           | QTY | PART NUMBER | DESCRIPTION                                      |  |
| 1                                              | 2   | 514-7-13    | BLOCK, FLANGE, BLOCK HOLDDOWN FIXTURE            |  |
| 2                                              | 2   | 514-3-72A   | PIN, SPRING RETAINER, BLOCK HOLD DOWN FIXTURE    |  |
| 3                                              | 1   | 514-3-34A   | SPRING, EXTENSION - BLOCK HOLD DOWN FIXTURE      |  |
| 4                                              | 2   | MF-165      | 1/2-13UNC HEX NUT                                |  |
| 5                                              | 4   | MF-39       | 7/16-14UNC x 1" LG. S.H.C.S.                     |  |
| 6                                              | 1   | 514-3-56A   | INDEX PIN SUPPORT - BLOCK HOLD DOWN FIXTURE HONE |  |
| 7                                              | 1   | 514-7-9B    | INDEX PIN - BLOCK HOLD DOWN FIXTURE - HONE       |  |
| 8                                              | 1   | MF-227A     | 5/16" x 1-1/4" LG. ROLL PIN                      |  |
| 9                                              | 1   | MF-227B     | 5/16" x 3/4" LG. ROLL PIN                        |  |
| 10                                             | 1   | 514-3-58A   | HANDLE, INDEX - BLOCK HOLD DOWN FIXTURE - HONE   |  |
| 11                                             | 1   | 514-3-59B   | HANDLE, PIVOT ARM - BLOCK HOLD DOWN FIXTURE &    |  |
|                                                |     |             | V6/V8 AIR FIXTURE                                |  |
| 12                                             | 1   | 514-3-70    | SPRING, HANDLE RETURN                            |  |
| 13                                             | 4   | MF-17       | 1/4-20UNC x 1-1/2" LG. S.H.C.S.                  |  |
| 14                                             | 2   | MF-226      | 1/4" x 1" LG. ROLL PIN                           |  |
| 15                                             | 1   | MF-46A      | 5/8-11UNC x 1-1/2" LG. S.H.C.S.                  |  |
| 16                                             | 1   | MF-166      | 5/8-11UNC HEX NUT                                |  |
| 17                                             | 2   | 7223        | CLAMP ASSEMBLY - MANUAL V6/V8 COMB. FIXTURE      |  |
| 18                                             | 4   | 514-7-21    | Bellville Spring                                 |  |
| 19                                             | 2   | 514-7-22A   | 5/8 x 3/4" LG. SOCKET SHOULDER SCREW             |  |
| 20                                             | 2   | 514-7-10A   | CLAMP ARM (MACHINING), BLOCK HOLD DOWN FIXTURE - |  |
|                                                |     |             | HONE                                             |  |
| 21                                             | 2   | 514-7-1C    | WASHER, HOLDDOWN - BLOCK HOLDDOWN FIXTURE -      |  |
|                                                |     |             | HONE                                             |  |
| 22                                             | 2   | MF-32       | S.H.C.S.3/8 - 16 UNC - 1 1/4                     |  |
| 23                                             | 1   | 514-7-1E    | MAIN FRAME REDESIGN (MACHINING)                  |  |
| 24                                             | 2   | 514-7-15    | SUPPORT, BLOCK - BLOCK HOLD DOWN FIXTURE         |  |
| 25                                             | 1   | 514-3-59C   | 1/2-13UNC ACORN NUT                              |  |
| 26                                             | 1   | 514-7-14B   | BAR, CLAMP - HOLD DOWN FIXTURE                   |  |
| 27                                             | 2   | 514-3-56B   | TERCITE PAD                                      |  |
| 28                                             | 1   | MF-189      | STRAIGHT GREASE FITTING                          |  |
| 29                                             | 1   | 514-7-3D    | MANUAL CRADLE HANDLE (MACHINING), HONE           |  |
| 30                                             | 1   | 514-13-14C  | H70 - FIXTURE CRADLE MACHINING                   |  |
| 31                                             | 1   | MF-229B     | 3/8" x 1" LG. ROLL PIN                           |  |
| 32                                             | 2   | 650-4-49    | M14x2 x 25                                       |  |
| 33                                             | 2   | 7212C       | 5/16-18UNC x .50" LG. SOCKET HALF DOG SET SCREW  |  |
| 34                                             | 2   | 7210C       | PIN, GUIDE ROTTLER LEVELING TABLE                |  |