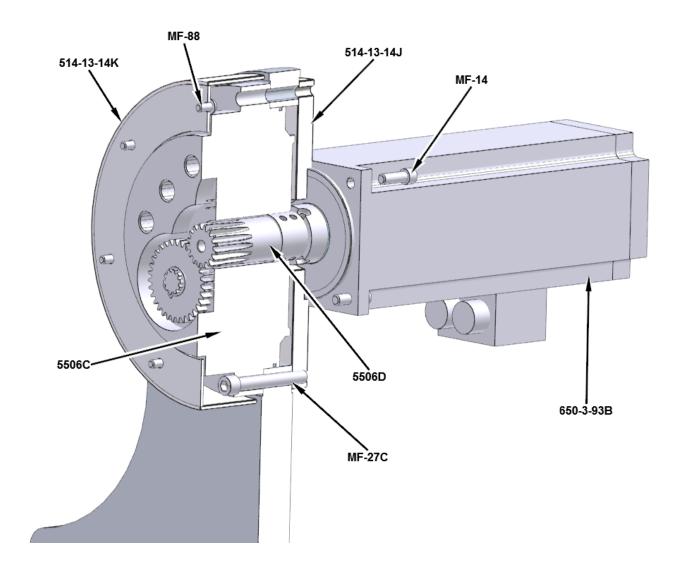

number
- 2. Customer number
- 3. If you don't have a customer number, your billing address
- 4. Shipping address if different from billing address
- 5. Machine model and serial number
- 6. Part number and description of what you want to order
- 7. Preferred method of shipment
- 8. You may also contact us via e-mail with the above information. Send e-mail requests to: parts@rottlermfg.com

In some cases you may be requested to send a photo of the part you are ordering if it is a replacement part, or doesn't appear in the database.

If you are unsure which part you need to order, contact our service department and ask to speak to one of our service consultants. They will assist you in determining which part you require.

THERE IS A MINIMUM ORDER OF \$25.00

Fixture Manual



Fixture Manual