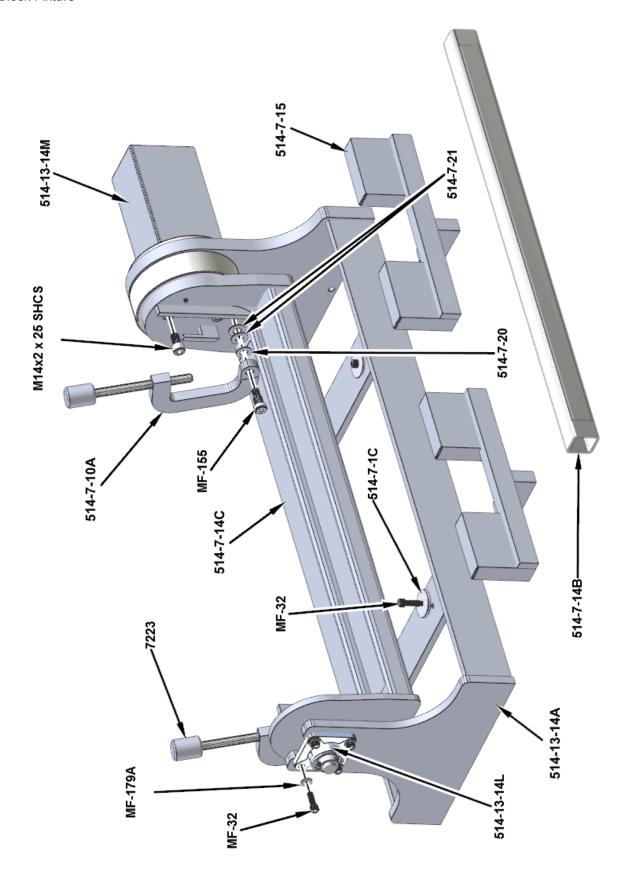

name, and contact number
- 2. Customer number
- 3. If you don't have a customer number, your billing address
- 4. Shipping address if different from billing address
- 5. Machine model and serial number
- 6. Part number and description of what you want to order
- 7. Preferred method of shipment
- 8. You may also contact us via e-mail with the above information. Send e-mail requests to: parts@rottlermfg.com

In some cases you may be requested to send a photo of the part you are ordering if it is a replacement part, or doesn't appear in the database.

If you are unsure which part you need to order, contact our service department and ask to speak to one of our service consultants. They will assist you in determining which part you require.

THERE IS A MINIMUM ORDER OF \$25.00

Fixture Manual



Fixture Manual