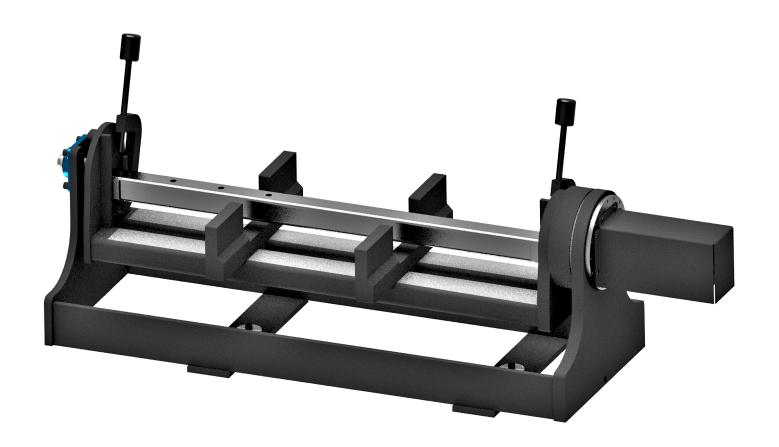

## 514-14-60 AUTOMATIC TURN OVER FIXTURE

## **OPERATION AND MAINTENANCE MANUAL**



## **ORDERING PROCEDURE**

Contact your regional Rottler sales rep for assistance in ordering optional equipment, replacement parts, or tooling.

If you are unable to contact your regional Rottler sales rep, call the factory at 253-872-7050 and ask to speak to the parts sales specialist.

Have the following information handy to expedite the ordering process:

- 1. Your name, business name, and contact number
- 2. Customer number
- 3. If you don't have a customer number, your billing address
- 4. Shipping address if different from billing address
- 5. Machine model and serial number
- 6. Part number and description of what you want to order
- 7. Preferred method of shipment
- 8. You may also contact us via e-mail with the above information. Send e-mail requests to: parts@rottlermfg.com

I