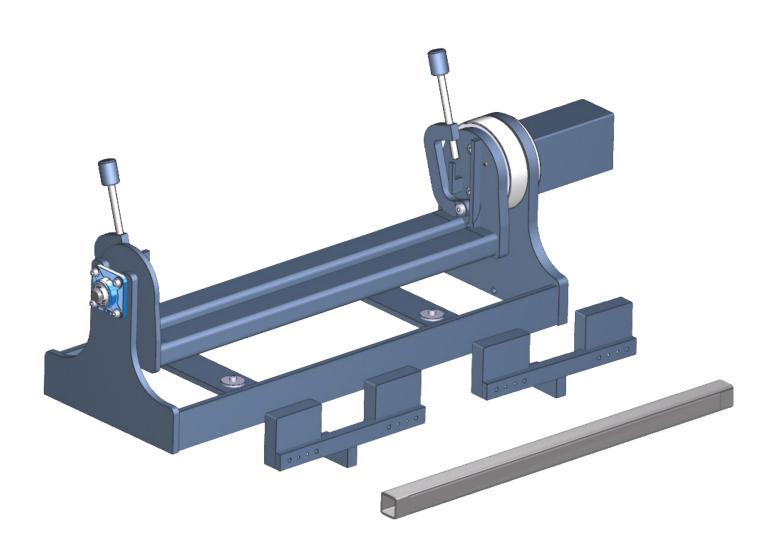

## 514-13-14 AUTOMATIC TURN OVER FIXTURE

**OPERATION AND MAINTENANCE MANUAL** 



## **ORDERING PROCEDURE**

Contact your regional Rottler sales rep for assistance in ordering optional equipment, replacement parts, or tooling.

If you are unable to contact your regional Rottler sales rep, call the factory at 253-872-7050 and ask to speak to the parts sales specialist.

Have the following information handy to expedite the ordering process:

- 1. Your name, business name, and contact number
- 2. Customer number
- 3. If you don't have a customer number, your billing address
- 4. Shipping address if different from billing address
- 5. Machine model and serial number
- 6. Part number and description of what you want to order
- 7. Preferred method of shipment
- 8. You may also contact us via e-mail with the above information. Send e-mail requests to: parts@rottlermfg.com

I