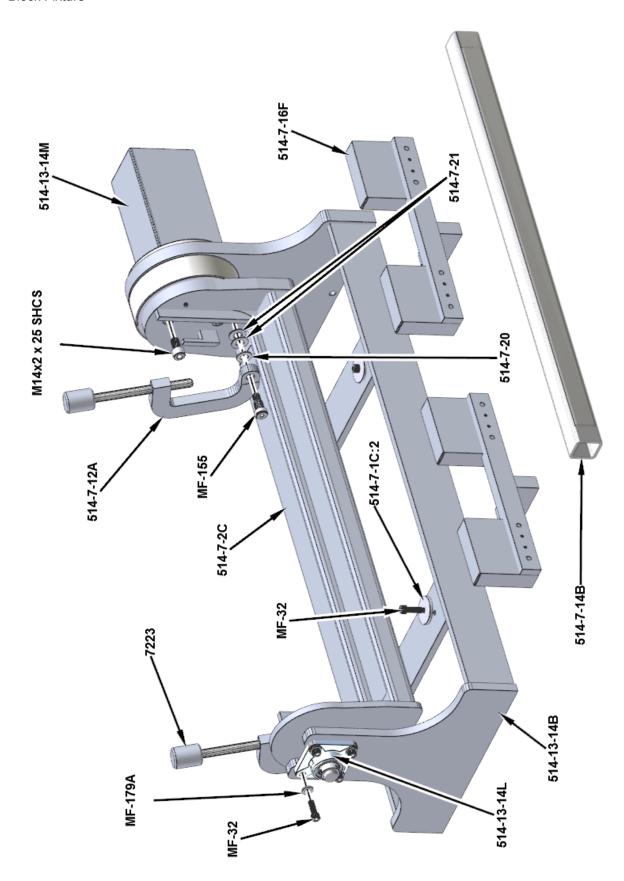

name, business name, and contact number
- 2. Customer number
- 3. If you don't have a customer number, your billing address
- 4. Shipping address if different from billing address
- 5. Machine model and serial number
- 6. Part number and description of what you want to order
- 7. Preferred method of shipment
- 8. You may also contact us via e-mail with the above information. Send e-mail requests to: parts@rottlermfg.com

In some cases you may be requested to send a photo of the part you are ordering if it is a replacement part, or doesn't appear in the database.

If you are unsure which part you need to order, contact our service department and ask to speak to one of our service consultants. They will assist you in determining which part you require.

THERE IS A MINIMUM ORDER OF \$25.00