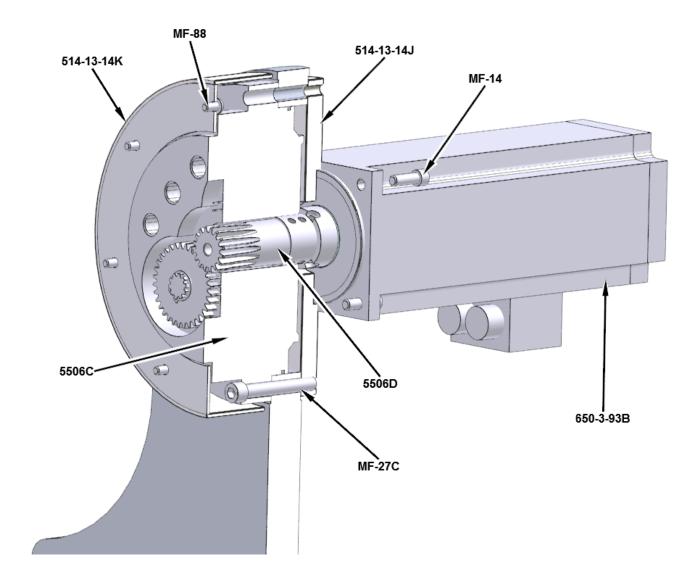

ame, business name, and contact number
- 2. Customer number
- 3. If you don't have a customer number, your billing address
- 4. Shipping address if different from billing address
- 5. Machine model and serial number
- 6. Part number and description of what you want to order
- 7. Preferred method of shipment
- 8. You may also contact us via e-mail with the above information. Send e-mail requests to: parts@rottlermfg.com

In some cases you may be requested to send a photo of the part you are ordering if it is a replacement part, or doesn't appear in the database.

If you are unsure which part you need to order, contact our service department and ask to speak to one of our service consultants. They will assist you in determining which part you require.

THERE IS A MINIMUM ORDER OF \$25.00